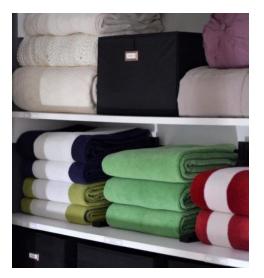

## **DIRECTIONS**

| 1 | Get the clean towels.                           | 8  | Grab the corners.                 |
|---|-------------------------------------------------|----|-----------------------------------|
| 2 | Take 1 towel out of the hamper/basket.          | 9  | Fold towel in half.               |
| 3 | Lay the towel flat across a surface.            | 10 | Grab the other corners.           |
| 4 | Grab the corners on one end of the towel.       | 11 | Fold towel in half.               |
| 5 | Touch the corners to the other corners.         | 12 | Flip towel over using 2 hands.    |
| 6 | Grab the corners on the other end of the towel. | 13 | Stack towels in groups of 3-5.    |
| 7 | Touch the corners to the other corners.         | 14 | Put towels away in storage space. |