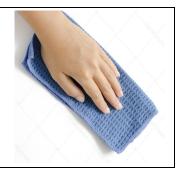

## Wiping Surfaces

| 1 | Retrieve appropriate surface cleaner.                | 6  | Support body with non-dominant hand on surface/table top. |
|---|------------------------------------------------------|----|-----------------------------------------------------------|
| 2 | Retrieve cleaning cloth. (rag/paper<br>towel/sponge) | 7  | Complete by wiping the entire surface thoroughly.         |
| 3 | Retrieve and put on rubber gloves.<br>(optional)     | 8  | Store/Dispose of cleaning cloth appropriately.            |
| 4 | Spray surface with cleaning solution.                | 9  | Return cleaner to designated storage space                |
| 5 | Wipe surface in short sweeping motions               | 10 | Store/Dispose of gloves/mask                              |