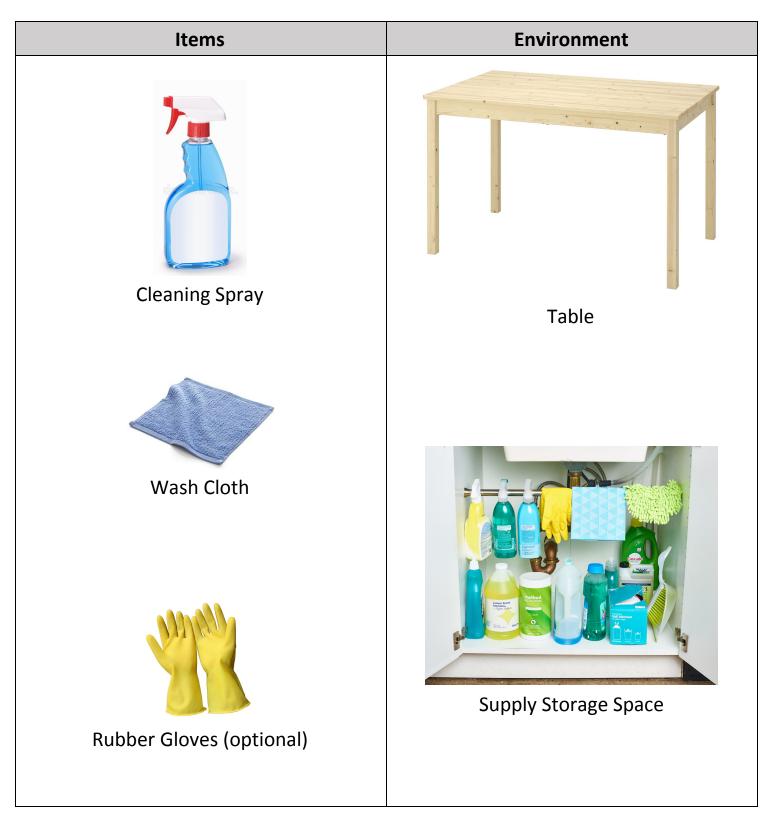

## MATERIALS NEEDED

## Wiping Surfaces

| 1 | Retrieve appropriate surface cleaner.                | 6  | Support body with non-dominant hand on surface/table top. |
|---|------------------------------------------------------|----|-----------------------------------------------------------|
| 2 | Retrieve cleaning cloth. (rag/paper<br>towel/sponge) | 7  | Complete by wiping the entire surface thoroughly.         |
| 3 | Retrieve and put on rubber gloves.<br>(optional)     | 8  | Store/Dispose of cleaning cloth appropriately.            |
| 4 | Spray surface with cleaning solution.                | 9  | Return cleaner to designated storage space                |
| 5 | Wipe surface in short sweeping motions               | 10 | Store/Dispose of gloves/mask                              |