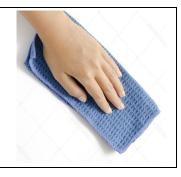

## Wiping Surfaces

| 1 | Retrieve appropriate surface cleaner.                | 6  | Support body with non-dominant hand on surface/table top. |
|---|------------------------------------------------------|----|-----------------------------------------------------------|
| 2 | Retrieve cleaning cloth. (rag/paper<br>towel/sponge) | 7  | Complete by wiping the entire surface thoroughly.         |
| 3 | Retrieve and put on rubber gloves.<br>(optional)     | 8  | Store/Dispose of cleaning cloth appropriately.            |
| 4 | Spray surface with cleaning solution.                | 9  | Return cleaner to designated storage space                |
| 5 | Wipe surface in short sweeping motions               | 10 | Store/Dispose of gloves/mask                              |